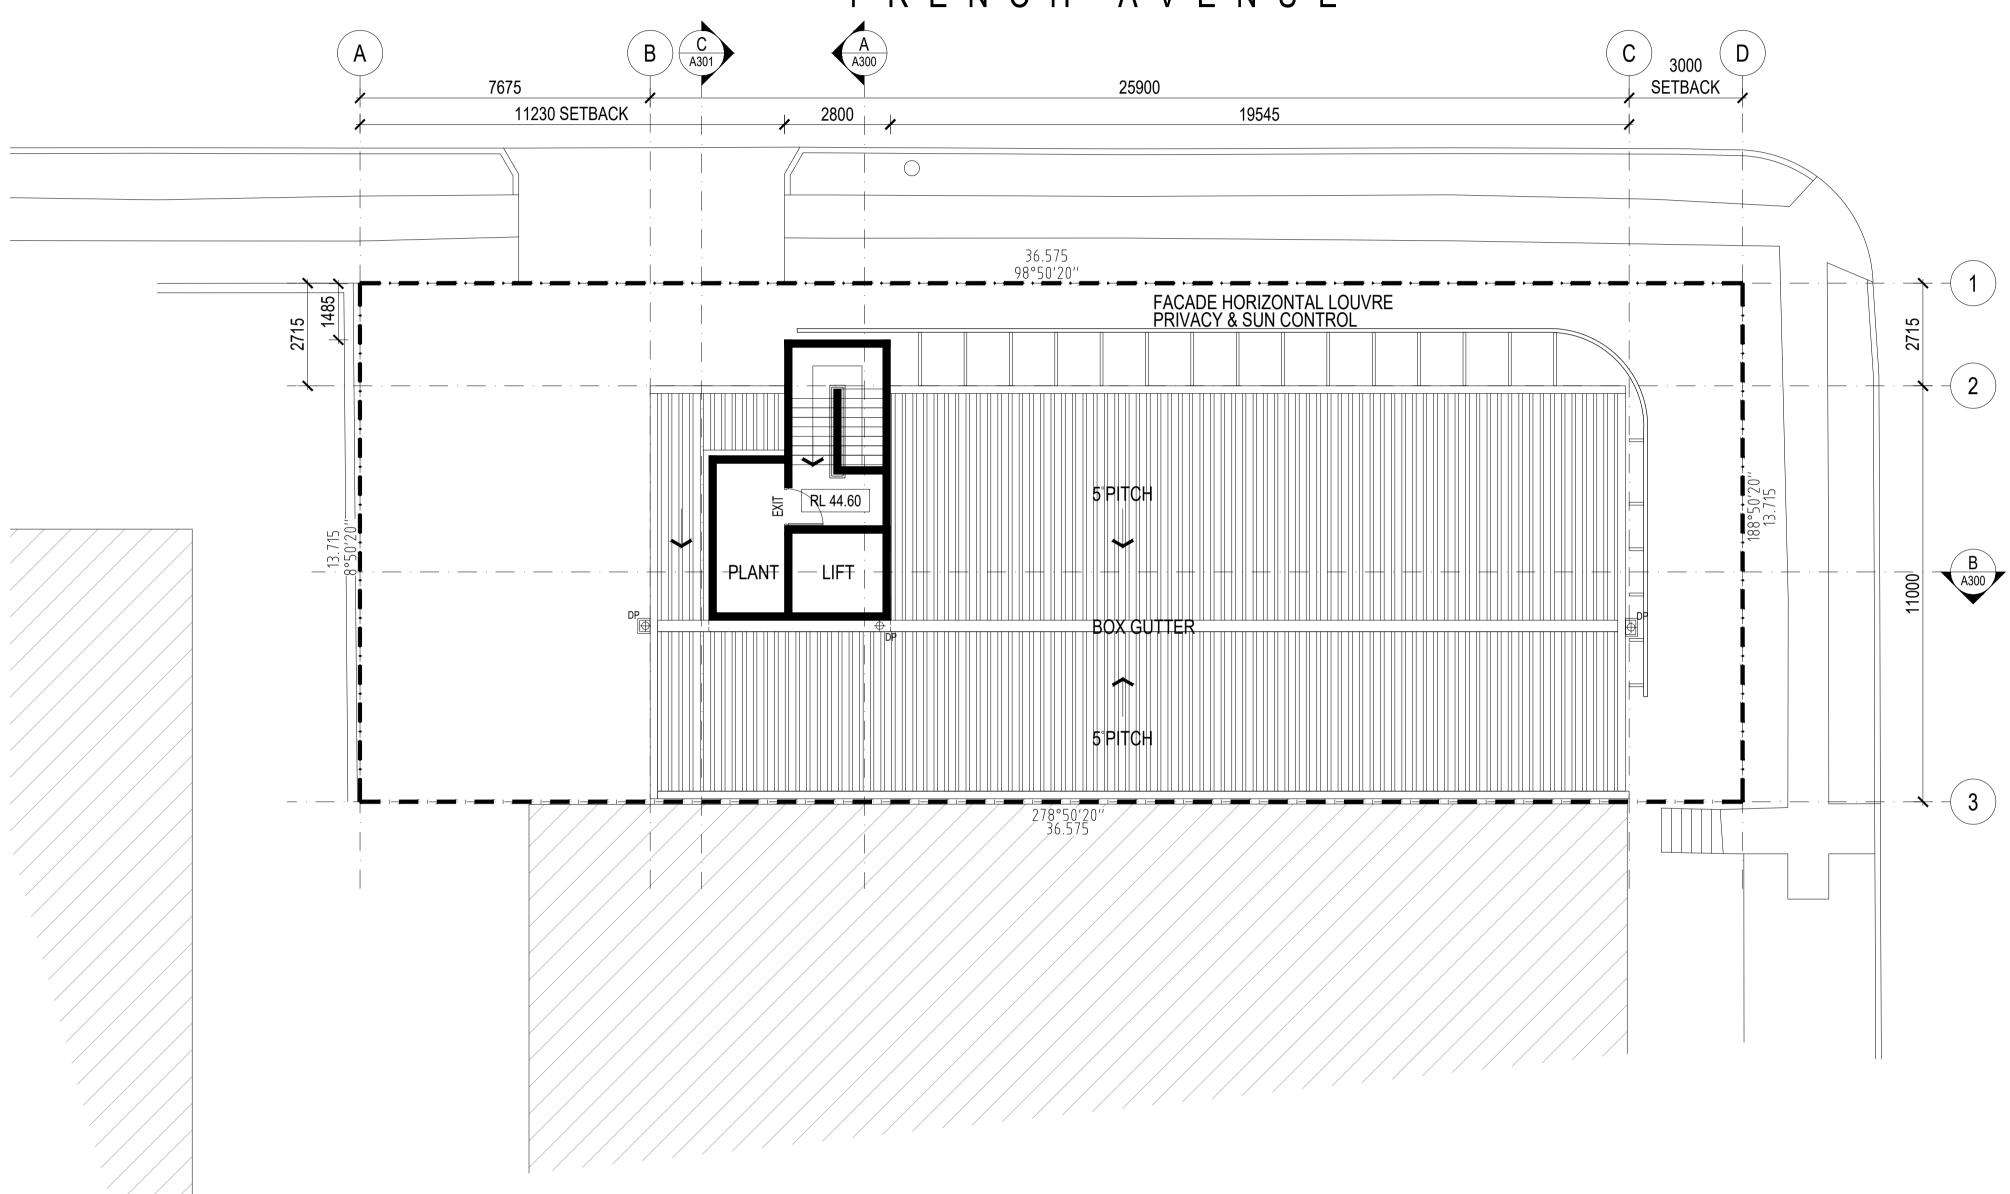

FRENCH AVENUE

PROPOSED COMMERCIAL DEVELOPMENT

PROJECT

82 KITCHENER PARADE, BANKSTOWN, NSW 2200

 $\boldsymbol{\square}$  $\triangleleft$  $\mathbf{C}$  $\triangleleft$ Δ  $\mathbf{C}$ ш Z ш T  $\mathbf{O}$  $\vdash$ \_\_\_\_\_  $\mathbf{\mathbf{x}}$ 